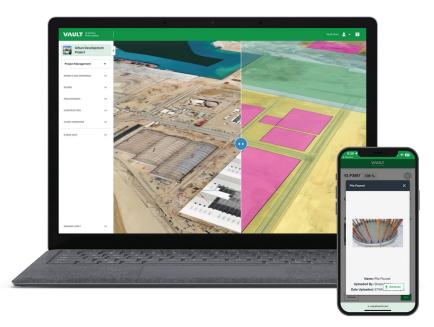

## Solve costly construction problems with Vault's integrated ecosystem.

Vault is a flexible spatial data management solution, enabling construction teams to digitally unite their supply chain to report project progress; simply and efficiently.

#### THE VALUE OF VAULT

- Drives alignment of all stakeholders
- Reduces waste, inaccuracy and lost time
- Automatically generates early indicators (to manage risk)
- Enables in-built compliance with construction payment legislation
- Provides an intelligent foundation for digital advancement including AI.