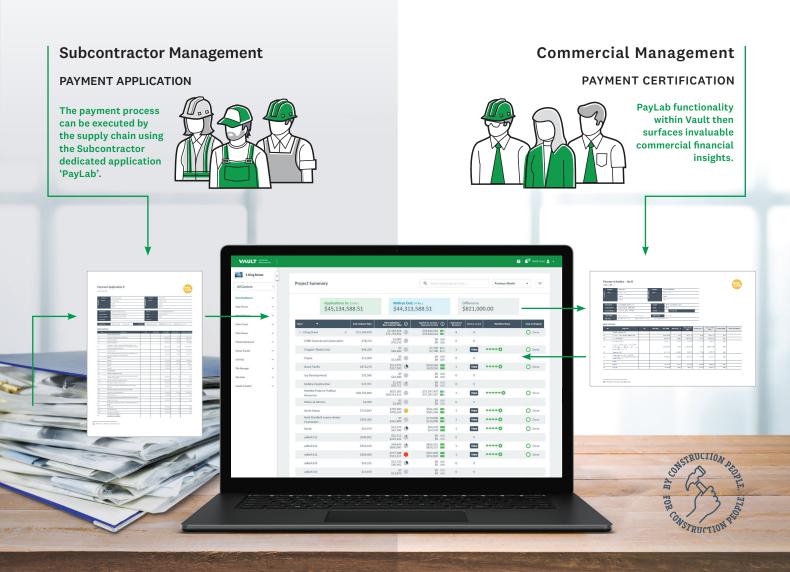

### Vault + Paylab = 50% faster payment processing

#### **STREAMLINE PAYMENT ADMIN**

- · Forget the spreadsheets and messy emails. Provide subcontractors with a standardised means to record and deliver payment notices
- Mandate site teams to digitally save crucial information (insurance documentation, Producer Statements, Guarantees and more) and
- Streamline inconsistent payment application formats and/or double entry of data.

#### Subcontractor benefits

- · Faster, easier payment application
- Enhanced financial visibility
- Easy-to-use PayLab app • Compliance with legislation

#### SIMPLIFY EVERYTHING

- Reduce time verifying payment applications
- Allow your QS to concentrate on the important aspects of the job rather than the paperwork
- · Load retentions and variations immediately against your base contract
- Generate a standardised procurement breakdown taken from design models, enabling real-time tracking and monitoring of work and costs of all your supply chain contractors.

#### **Commercial benefits**

- Enhanced financial visibility
  Financial dashboards
- Variation management
- Cost outturn prediction
- Retention management
- Compliance with legislation