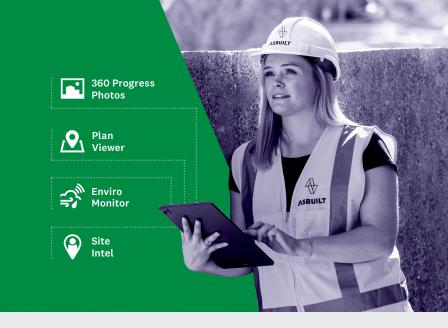

Update clients with 360° progress photos from the platform - using our Split Screen Viewer you can see the building evolution side-by-side.