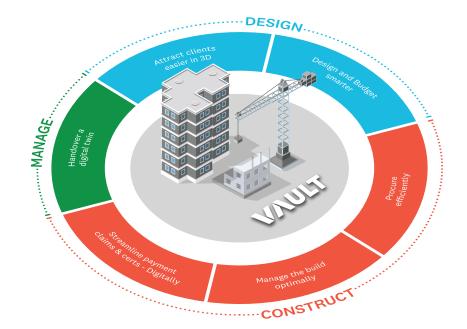

# **Vault** is the solution construction teams like yours use to overcome these traditional pain points, digitally.

**Vault** is a **3D cloud construction platform** enabling commercial construction teams to harness digital twin technologies to build smarter and communicate faster.

**Vault** connects teams, workflows, and data at every stage of building to ONE source of digital truth.

With the benefit of BIM solutions every stakeholder can easily share, collect and connect the information through the whole lifecycle of the construction process and beyond.

#### **DESIGN**

A 3D picture speaks 10,000 words! Help your clients and team visualise their construction projects with the benefit of rich, rendered 3D graphic models on **Vault.** Centralised and easily shareable, you can show the design models and more with ease.

#### CONSTRUCT

When the build is underway, use the digital tools in **Vault** to increase productivity and reduce manual tasks. Digitise and link site sign-ins, inductions and compliance documentation, from producer statements to guarantees and warranties all in ONE system.

#### MANAGE

On project completion, hand over a digital twin of your client's build project with all the information in the right place. Don't waste time and effort on compiling a handover folder. It's all done as you move through the build timeline. All you have to do is give it to the client!