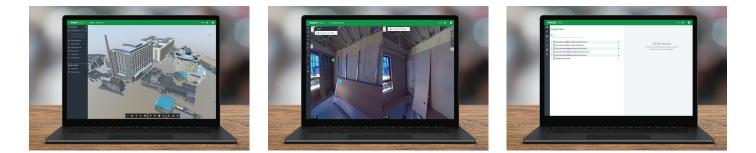

Update clients with 360° progress photos from the platform - using our Split Screen Viewer you can see the building evolution side-by-side.