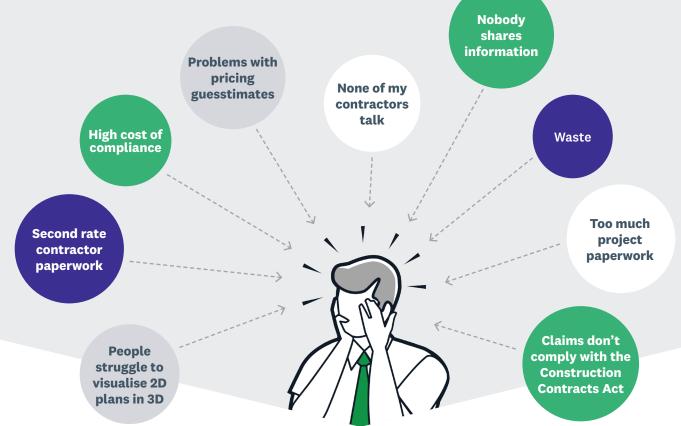

### Optimised Construction

3D Cloud Build Platform for Construction



## Managing the construction process is much harder than it should be



# **Vault** is the solution construction teams like yours use to overcome these traditional pain points, digitally.

**Vault** is a **3D cloud construction platform** enabling commercial construction teams to harness digital twin technologies to build smarter and communicate faster.

**Vault** connects teams, workflows, and data at every stage of building to ONE source of digital truth.

With the benefit of BIM solutions every stakeholder can easily share, collect and connect the information through the whole lifecycle of the construction process and beyond.



### **Benefits of Vault**

Historically our traditional build process relies only on flat 2D architecture and engineering plans...

We then progressed to using 3D models to communicate with the client and consultant teams, but we'