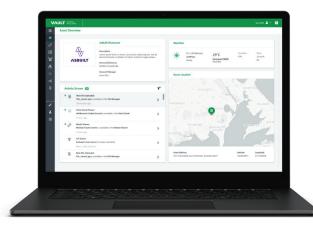

# **Vault** is the solution construction teams like yours use to overcome these traditional pain points, digitally.

**Vault** is a **3D cloud construction platform** enabling commercial construction teams to harness digital twin technologies to build smarter and communicate faster.

**Vault** connects teams, workflows, and data at every stage of building to ONE source of digital truth.

With the benefit of BIM solutions every stakeholder can easily share, collect and connect the information through the whole lifecycle of the construction process and beyond.